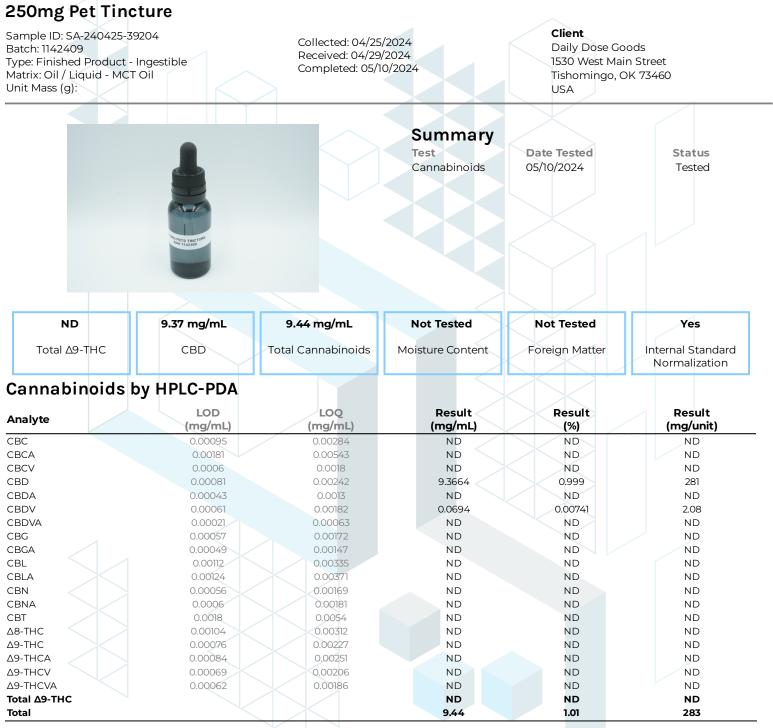

KCA Laboratories 232 North Plaza Drive Nicholasville, KY 40356

kca

+1-833-KCA-LABS https://kcalabs.com KDA Lic.# P\_0058

1 of 1



ND = Not Detected; NT = Not Tested; LOD = Limit of Detection; LOQ = Limit of Quantitation; RL = Reporting Limit;  $\Delta$  = Delta; Total  $\Delta$ 9-THC =  $\Delta$ 9-THCA \* 0.877 +  $\Delta$ 9-THC; Total CBD = CBDA \* 0.877 + CBD;

Generated By: Ryan Bellone CCO Date: 05/10/2024

Tested By: Scott Caudill Laboratory Manager Date: 05/10/2024



This product or substance has been tested by KCA Laboratories using validated testing methodologies and an ISO/IEC 170252017 accredited quality system. Values reported relate only to the product or substance tested. The reported result is based on a sample weight. Unless otherwise stated, results of tests performed on all quality control samples met criteria for acceptance established by KCA Laboratories KCA Laboratories makes no claims as to th